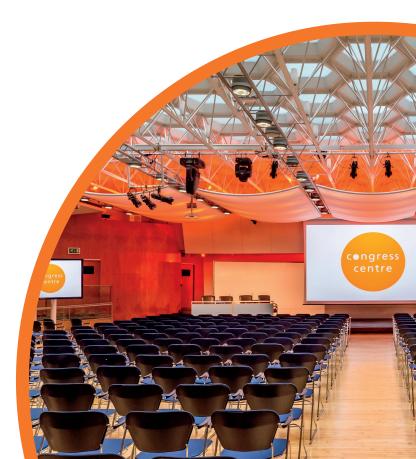

## **TECH SPEC - CONGRESS HALL**

## Equipment included in venue hire

- BOSE Sound System with Ceiling Voice Enhancement Speakers
- Data Projector, Front Projection Panasonic high definition, 20,000
  Lumens
- Screen 16:9 aspect ratio (18ft x 10ft) OR 4:3 aspect ratio (12ft x 10ft)
- Lectern & Microphones with Easy Screen
- Head Table seating up to 8 people with Microphones & Easy Screen (1 between 2 people)
- 2 x 85" Panasonic High Definition Plasma Screens. One in each wing
- Opus 300 Seamless Switcher
- Allen and Heath SQ7, 48 Channel, Digital Mixing Desk
- LED Coloured Lighting behind and above the stage
- Source Four Stage Lighting
- Infra-Red Hearing Loop System